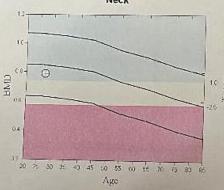

### Referring Physician: DR.HADAEGH

NFCK: 49 x 15

ID: A1208190X

Scan Type: f Left Hip Analysis: 08 December 2019 15:49 Version 13.3.0.1

Discovery Wi (S/N 85352) Model: Comment

### **DXA Results Summary**

| Region | Area<br>(cm²) | BMC<br>(g) | BMD<br>(g/cm²) | T-<br>score | PR (%) | Z-<br>score | AM<br>(%) |
|--------|---------------|------------|----------------|-------------|--------|-------------|-----------|
| Veck   | 4.83          | 3.89       | 0.804          | -0.4        | 95     | -0.4        | 95        |
| Troch  | 8.63          | 5.97       | 0.692          | -0.1        | 98     | -0.1        | 98        |
| nter   | 23.71         | 25.90      | 1.093          | 0.0         | 99     | 0.0         | 101       |
| l'otal | 37.18         | 35.76      | 0.962          | 0.2         | 102    | 0.2         | 102       |
| Ward's | 1.11          | 0.74       | 0.663          | -0.6        | 90     | -0.6        | 90        |
|        | DOM: NO.      |            |                |             |        | _           |           |