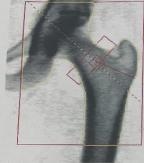

### **DXA Results Summary**

| Region | Area<br>(cm²) | BMC<br>(g) | BMD<br>(g/cm²) | T-<br>score | PR (%) | Z-<br>score | AM<br>(%) |
|--------|---------------|------------|----------------|-------------|--------|-------------|-----------|
| Veck   | 4.83          | 3.89       | 0.804          | -0.4        | 95     | -0.4        | 95        |
| Troch  | 8.63          | 5.97       | 0.692          | -0.1        | 98     | -0.1        | 98        |
| nter   | 23.71         | 25.90      | 1.093          | 0.0         | 99     | 0.0         | 101       |
| l'otal | 37.18         | 35.76      | 0.962          | 0.2         | 102    | 0.2         | 102       |
| Ward's | 1.11          | 0.74       | 0.663          | -0.6        | 90     | -0.6        | 90        |
|        | DOM: NO.      |            |                |             |        | _           |           |

Total BMD CV 1.0%

WHO Classification: Normal

10-year Fracture Risk' Major Osteoporotic Fracture

Hip Fracture < 0.1%

Reported Risk Factors:

US (Caucasian), T-score(WHO)=-0.4 PtMl=29.4 Input outside FRAX® limits. Adjusted to:Age=40