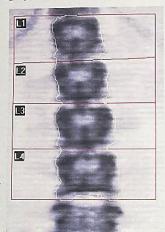

# BMD(1398)

| Region                  | BMD<br>(g/cm2) | T<br>score | Z<br>score | AM<br>(%) | ISCD<br>Classification |
|-------------------------|----------------|------------|------------|-----------|------------------------|
| Lumbar Spine<br>(L1-L4) | 0.885          | -1.5       | -1.4       | 85        | NORMAL BMD             |
| Femoral Neck (L)        | 0.804          | -0.4       | -0.4       | 95        | NORMAL BMD             |