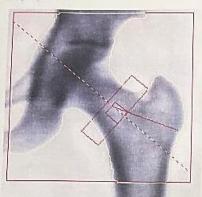

### Referring Physician: DR.HADAEGH

NFCK: 49 x 15

ID: A1208190X

Scan Type: f Left Hip Analysis: 08 December 2019 15:49 Version 13.3.0.1

Discovery Wi (S/N 85352) Model: Comment

### **DXA Results Summary**

| Region | Area<br>(cm²) | BMC<br>(g) | BMD<br>(g/cm²) | T-<br>score | PR (%) | Z-<br>score | AM<br>(%) |
|--------|---------------|------------|----------------|-------------|--------|-------------|-----------|
| Veck   | 4.83          | 3.89       | 0.804          | -0.4        | 95     | -0.4        | 95        |
| Troch  | 8.63          | 5.97       | 0.692          | -0.1        | 98     | -0.1        | 98        |
| nter   | 23.71         | 25.90      | 1.093          | 0.0         | 99     | 0.0         | 101       |
| l'otal | 37.18         | 35.76      | 0.962          | 0.2         | 102    | 0.2         | 102       |
| Ward's | 1.11          | 0.74       | 0.663          | -0.6        | 90     | -0.6        | 90        |
|        | DOM: NO.      |            |                |             |        | _           |           |