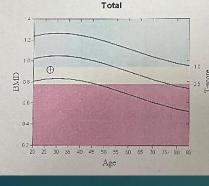

### Telephone: 88750337 - 88750338 Height: 171.0 cm Weight: 86.0 kg Age: 24 Sex: Female Name: SOLTANI, SOMAYEH Ethnicity: Caucasian Patient ID: 98917-15 DOB: 12 January 1995 Referring Physician: DR.HADAEGH Scan Information: ID: A1208190W Scan Date: 08 December 2019 Scan Type: f Lumbar Spine Analysis: 08 December 2019 15:50 Version 13.3.0.1 Discovery Wi (S/N 85352) Model: **DXA Results Summary:** 11.95 0.866 -1.1 87 -1.1 15.52 13.63 0.878 -1.4 16.80 15.29 0.910 -1.6 84 -1.5 18.86 16.62 0.881 -1.6 83 -1.6 64.98 57.50 0.885 -1.5 WHO Classification: Osteopenia Fracture Risk: Increased DAP: 2.1 eGy\*cm2 Total Comment:

Total BMD CV 1.0%

WHO Classification: Normal

10-year Fracture Risk' Major Osteoporotic Fracture

Hip Fracture < 0.1%

Reported Risk Factors:

US (Caucasian), T-score(WHO)=-0.4 PtMl=29.4 Input outside FRAX® limits. Adjusted to:Age=40